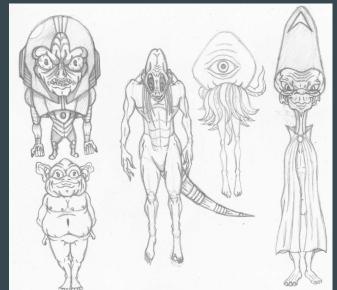

## The Kid Who Came From Space (Ross Welford)

Use your imagination to draw a creature from outer space! Is it friendly? Angry? Cute? Sad? What colour is it? Does it have unusual features?

Use a shape builder technique to help you: