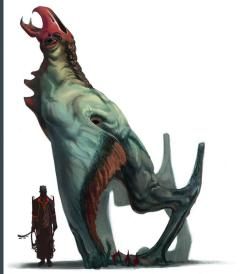

## The Kid Who Came From Space (Ross Welford)

Use your imagination to draw a creature from outer space! Is it friendly? Angry? Cute? Sad? What colour is it? Does it have unusual features?

Use a shape builder technique to help you: