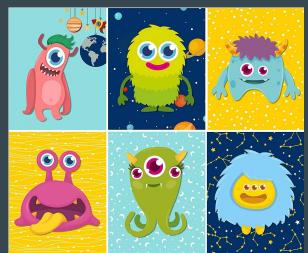

## The Kid Who Came From Space (Ross Welford)

Use your imagination to draw a creature from outer space! Is it friendly? Angry? Cute? Sad? What colour is it? Does it have unusual features?

Use a shape builder technique to help you: