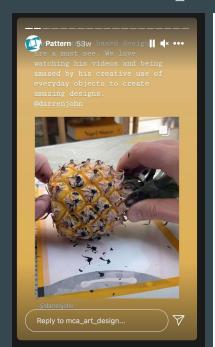

## o MCA Art Instagram 🔘

Take a picture of your drawing and send it to our instagram account. The account name is mca\_art\_design. Follow us to see examples of student work and inspiration for your feed!