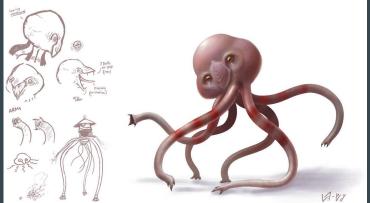

## The Kid Who Came From Space (Ross Welford)

Use your imagination to draw a creature from outer space! Is it friendly? Angry? Cute? Sad? What colour is it? Does it have unusual features?

Use a shape builder technique to help you: