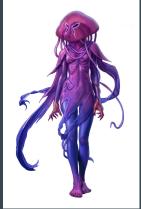

## The Kid Who Came From Space (Ross Welford)

Use your imagination to draw a creature from outer space! Is it friendly? Angry? Cute? Sad? What colour is it? Does it have unusual features?

Use a shape builder technique to help you: