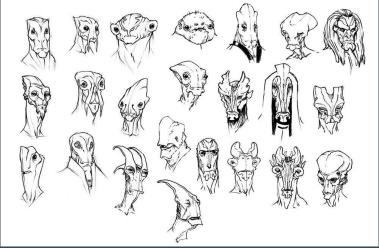

## The Kid Who Came From Space (Ross Welford)

Use your imagination to draw a creature from outer space! Is it friendly? Angry? Cute? Sad? What colour is it? Does it have unusual features?

Use a shape builder technique to help you: