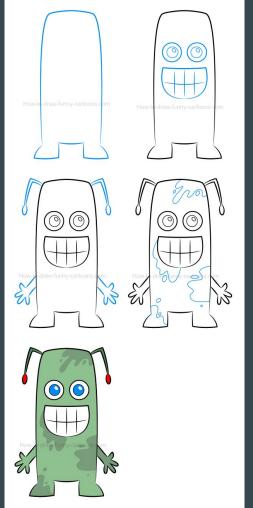

## The Kid Who Came From Space (Ross Welford)

Use your imagination to draw a creature from outer space! Is it friendly? Angry? Cute? Sad? What colour is it? Does it have unusual features?

Use a shape builder technique to help you: