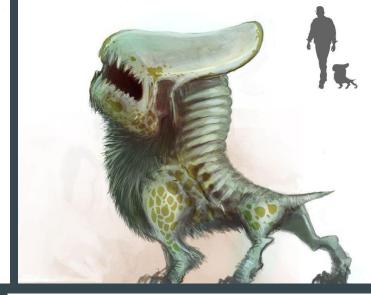

## The Kid Who Came From Space (Ross Welford)

Use your imagination to draw a creature from outer space! Is it friendly? Angry? Cute? Sad? What colour is it? Does it have unusual features?

Use a shape builder technique to help you: