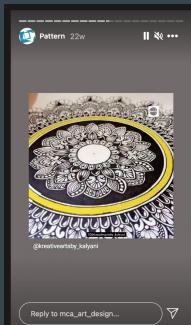

## o MCA Art Instagram 🔘

Take a picture of your drawing and send it to our instagram account. The account name is mca\_art\_design. Follow us to see examples of student work and inspiration for your feed!