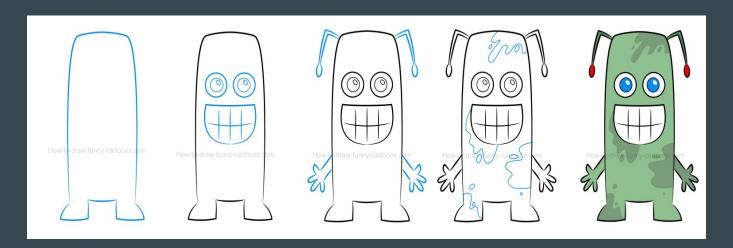

## The Kid Who Came From Space (Ross Welford)

Use your imagination to draw a creature from outer space! Is it friendly? Angry? Cute? Sad? What colour is it? Does it have unusual features?

Use a shape builder technique to help you: