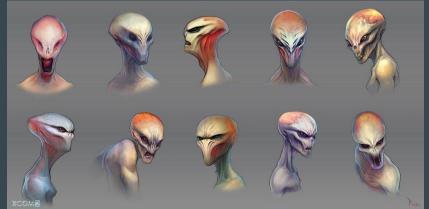

## The Kid Who Came From Space (Ross Welford)

Use your imagination to draw a creature from outer space! Is it friendly? Angry? Cute? Sad? What colour is it? Does it have unusual features?

Use a shape builder technique to help you: